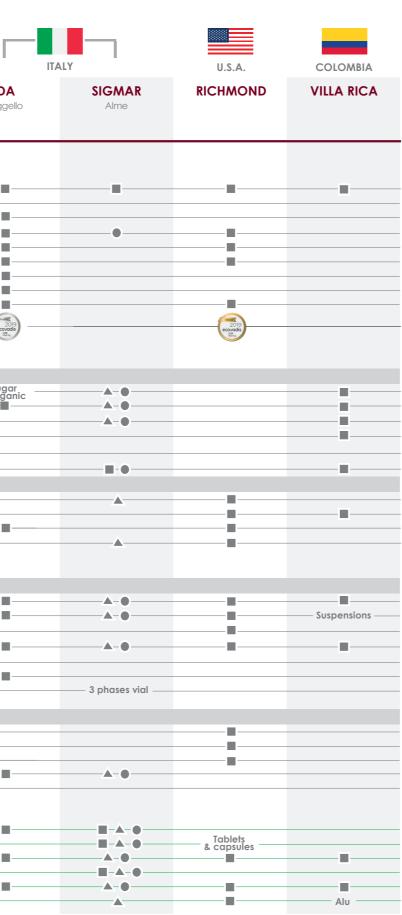

#### A WIDE RANGE OF DOSAGE FORMS & PACKAGINGS

|              | FAREVA<br>PHARMACEUTICAL<br>CONVENTIONAL CAPABILITIES                                                                                                                                                                                                                                                                                                                                                  | AMBOISE | <b>ARDEPHARM</b><br>Tournon-sur-Rhône | FRANCE<br>FARMACLAIR<br>Herouville-Saint-Clair | FARMEA<br>Angers       | <b>SPPH</b><br>Quétigny | UK<br>BCM<br>Nottingham | GERMANY<br>EXCELLA<br>Feucht | IDA<br>Reggelic   |
|--------------|--------------------------------------------------------------------------------------------------------------------------------------------------------------------------------------------------------------------------------------------------------------------------------------------------------------------------------------------------------------------------------------------------------|---------|---------------------------------------|------------------------------------------------|------------------------|-------------------------|-------------------------|------------------------------|-------------------|
|              | HUMAN HEALTH   ANIMAL HEALTH   EUROPEAN LOCAL AUTHORITIES   FDA   GDUFA   PDUFA   ANVISA   PMDA   Controlled substances   ECOVADIS                                                                                                                                                                                                                                                                     |         | :                                     |                                                |                        |                         |                         |                              |                   |
| FORMS        | SOLID ORAL FORMS   Tablets, coated tablets (common Drug Substances)   Tablets, coated tablets (controlled Drug Substances)   Hard capsules (common Drug Substances)   Hard capsules (controlled Drug Substances)   Tablets, coated tablets, hard capsules (highly potent)   Granules, powders   SEMI-SOLID FORMS   Oral gels, jellies   Creams, gels, ointments   Suppositories, pessaries   Lip balms |         |                                       |                                                | Non organic<br>coating |                         |                         |                              | Sugar<br>& organi |
|              | LIQUID FORMS   Syrups   Emulsions, suspensions   Liquid soaps   Solutions (oral & external)   Varnishes   Mouth bath   Others                                                                                                                                                                                                                                                                          |         |                                       |                                                |                        |                         |                         |                              |                   |
|              | SPECIAL FORMS   Pressurized sprays with flamable propellent   Pressurized sprays with neutral propellent   Bag on valve aerosols   Mechanical sprays (nasal / oral)   Ectoparasiticide                                                                                                                                                                                                                 |         |                                       |                                                | -                      |                         |                         |                              |                   |
| <b>PACKS</b> | Sticks packs                                                                                                                                                                                                                                                                                                                                                                                           |         |                                       | Liquid<br>& cream                              | Powder                 |                         |                         |                              |                   |